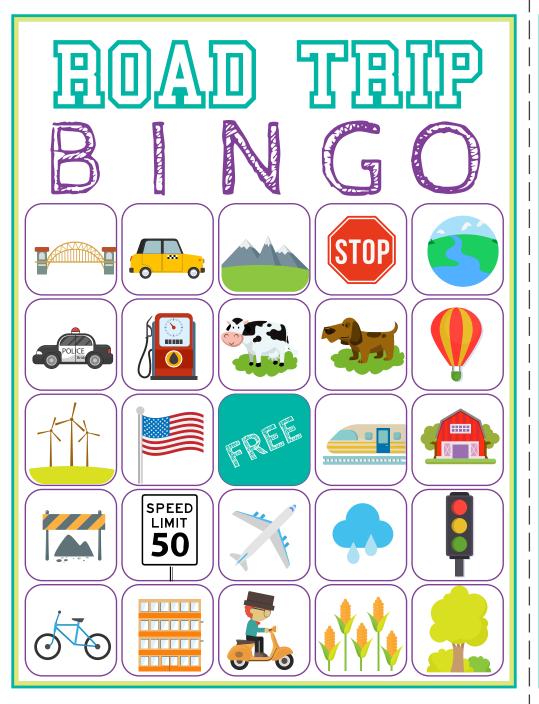

| B<br>Windmill | B                    | B<br>Bicycle           | B<br>Bridge       | B<br>Airplane           | Scooter<br>/Motorcycle |
|---------------|----------------------|------------------------|-------------------|-------------------------|------------------------|
| B<br>Windmill | B<br>Traffic light   | Bicycle                | B<br>Bridge       | B<br>Gas station        | B<br>Flag              |
| B<br>Windmill | B<br>Police car      | B                      | B<br>Construction | B<br>Mountains          | B<br>Speed limit       |
| B<br>Windmill | B<br>Taxi            | B<br>Gas station       | I Bridge          | Police car              | Police car             |
| I Police car  | Taxi                 | Bicycle                | I Bicycle         | Barn