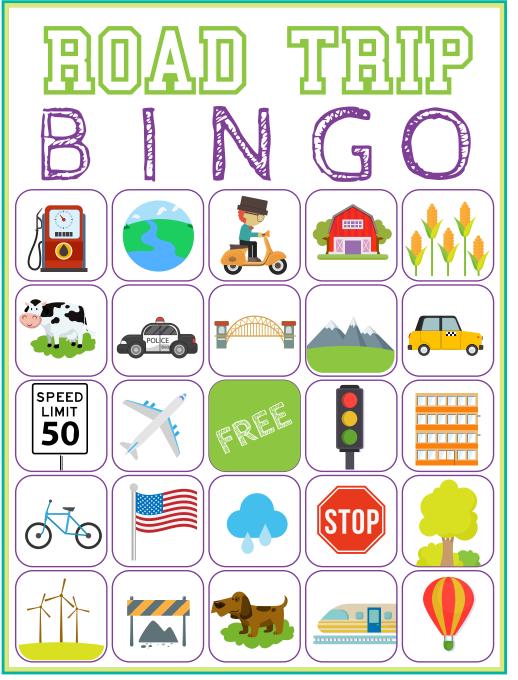

| B<br>Windmill | B                    | B<br>Bicycle           | B<br>Bridge       | B<br>Airplane           | Scooter<br>/Motorcycle |
|---------------|----------------------|------------------------|-------------------|-------------------------|------------------------|
| B<br>Windmill | B<br>Traffic light   | Bicycle                | B<br>Bridge       | B<br>Gas station        | B<br>Flag              |
| B<br>Windmill | B<br>Police car      | B                      | B<br>Construction | B<br>Mountains          | B<br>Speed limit       |
| B<br>Windmill | B<br>Taxi            | B<br>Gas station       | I Bridge          | Police car              | Police car             |
| I Police car  | Taxi                 | Bicycle                | I Bicycle         | Barn