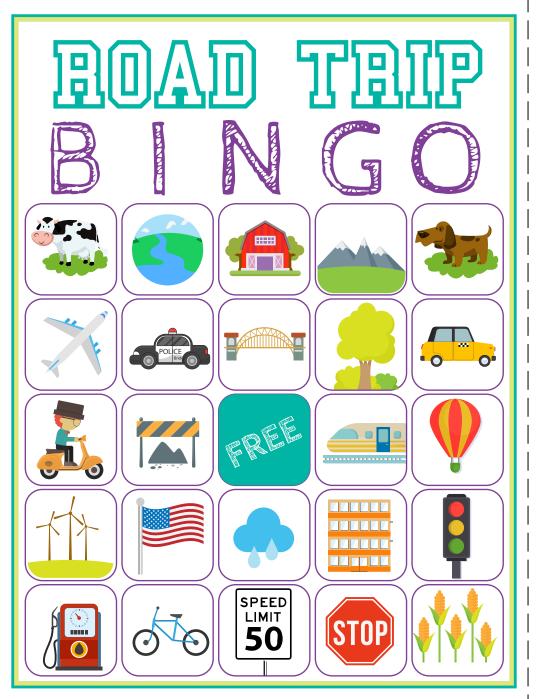

| B<br>Windmill | B                    | B<br>Bicycle           | B<br>Bridge       | B<br>Airplane           | Scooter<br>/Motorcycle |
|---------------|----------------------|------------------------|-------------------|-------------------------|------------------------|
| B<br>Windmill | B<br>Traffic light   | Bicycle                | B<br>Bridge       | B<br>Gas station        | B<br>Flag              |
| B<br>Windmill | B<br>Police car      | B                      | B<br>Construction | B<br>Mountains          | B<br>Speed limit       |
| B<br>Windmill | B<br>Taxi            | B<br>Gas station       | I Bridge          | Police car              | Police car             |
| I Police car  | Taxi                 | Bicycle                | I Bicycle         | Barn