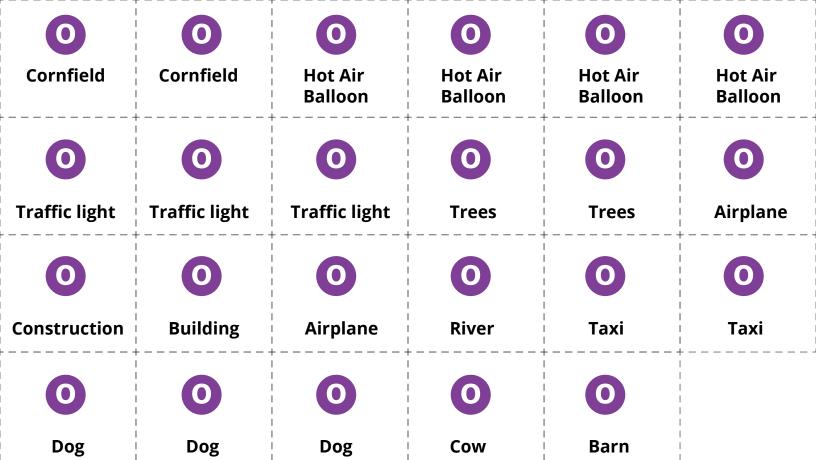

| N                       | N                 | N                           | N                      | N                     | N                     |
|-------------------------|-------------------|-----------------------------|------------------------|-----------------------|-----------------------|
| Bridge                  | Bridge            | Rain                        | Rain                   | Rain                  | Police car            |
| N<br>Police car         | N<br>Bicycle      | Barn                        | Barn                   | Dog                   | Cow                   |
| Stop sign               | N<br>Airplane     | Scooter<br>/Motorcycle      | Scooter<br>/Motorcycle | Building              | Gas station           |
| Speed limit             | Speed limit       | G<br>Scooter<br>/Motorcycle | G<br>Traffic light     | <b>G</b><br>Mountains | <b>G</b><br>Mountains |
| <b>G</b>                | <b>G</b>          | <b>G</b>                    | Cornfield              | <b>G</b>              | <b>G</b>              |
| Mountains               | Cornfield         | Cornfield                   |                        | Windmill              | Dog                   |
| <b>G</b>                | <b>G</b>          | <b>G</b>                    | <b>G</b>               | <b>G</b>              | <b>G</b>              |
| Train                   | Train             | Train                       | Train                  | Train                 | Bicycle               |
| <b>G</b>                | <b>G</b>          | G                           | G                      | G                     | <b>G</b>              |
| Barn                    | Taxi              | Stop sign                   | Stop sign              | Stop sign             | Building              |
| G                       | <b>G</b>          | <b>G</b>                    | G                      | <b>G</b>              | <b>G</b>              |
| Construction            | Trees             | Trees                       | Trees                  | Rain                  | Rain                  |
| G<br>Hot Air<br>Balloon | <b>O</b><br>Train | <b>O</b><br>Mountains       | Cow                    | <b>O</b><br>Flag      | Cornfield             |