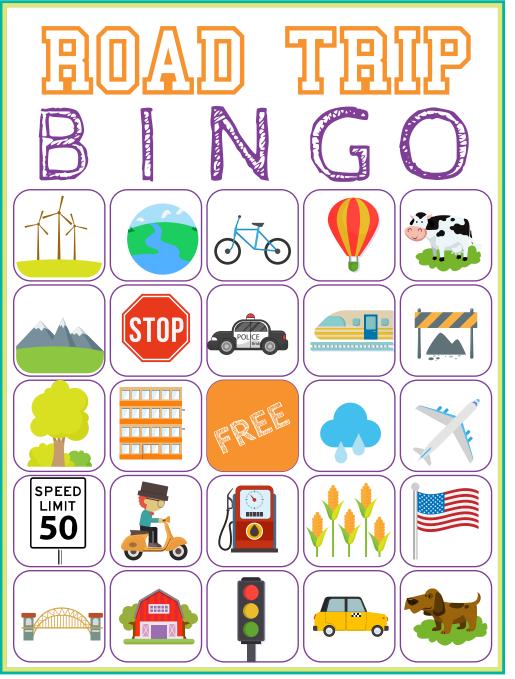

| B<br>Windmill | B                    | B<br>Bicycle           | B<br>Bridge       | B<br>Airplane           | Scooter<br>/Motorcycle |
|---------------|----------------------|------------------------|-------------------|-------------------------|------------------------|
| B<br>Windmill | B<br>Traffic light   | Bicycle                | B<br>Bridge       | B<br>Gas station        | B<br>Flag              |
| B<br>Windmill | B<br>Police car      | B                      | B<br>Construction | B<br>Mountains          | B<br>Speed limit       |
| B<br>Windmill | B<br>Taxi            | B<br>Gas station       | I Bridge          | Police car              | Police car             |
| I Police car  | Taxi                 | Bicycle                | I Bicycle         | Barn